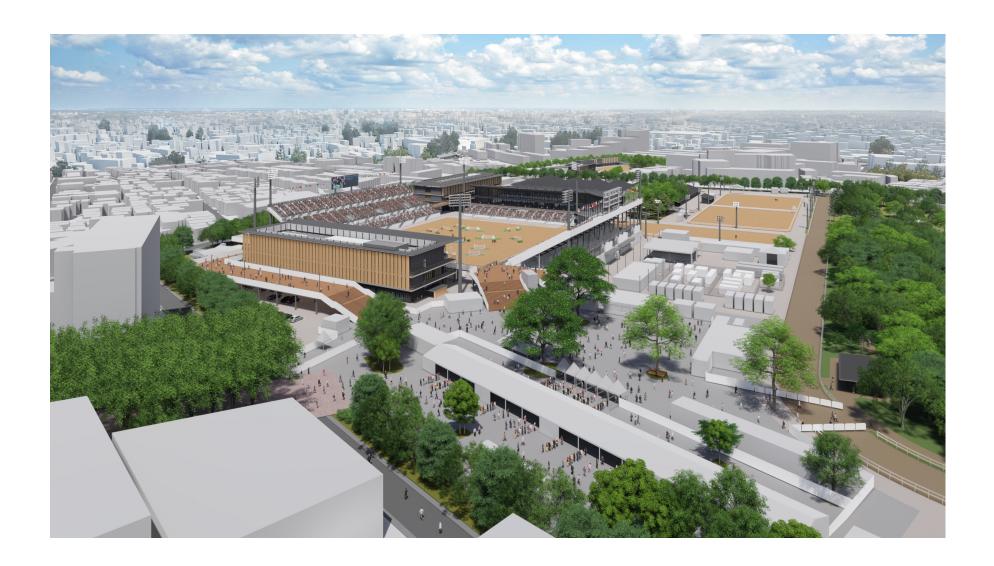

### TOKYO 2020 - Baji Koen

- Hybrid VMC (incorporating Press Conference room)
- •Press tribune:
- >154 tabled seats
- **≻60** non-tabled seats
- > 4 accessible tabled seats