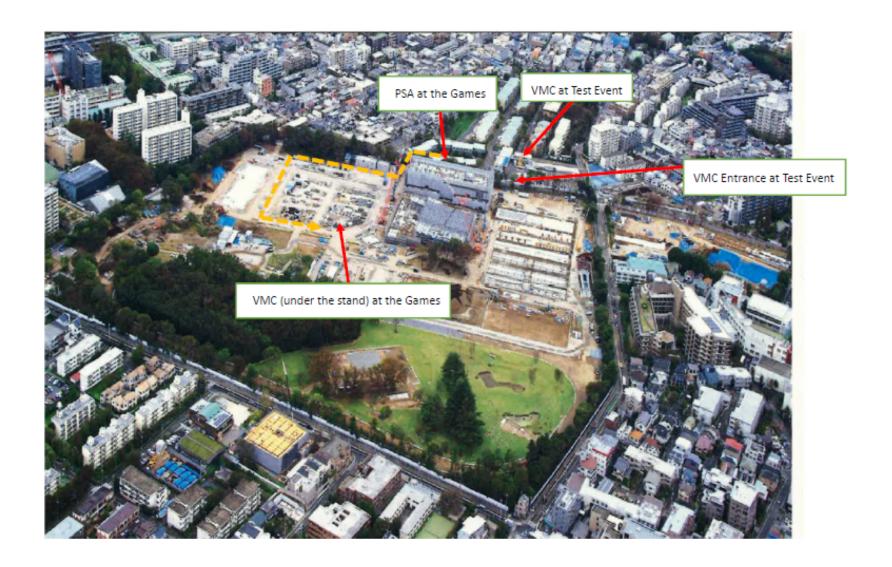

### TOKYO 2020 - Baji Koen

- Hybrid VMC (incorporating Press Conference room)
- •Press tribune:
- >154 tabled seats
- **≻60** non-tabled seats
- > 4 accessible tabled seats