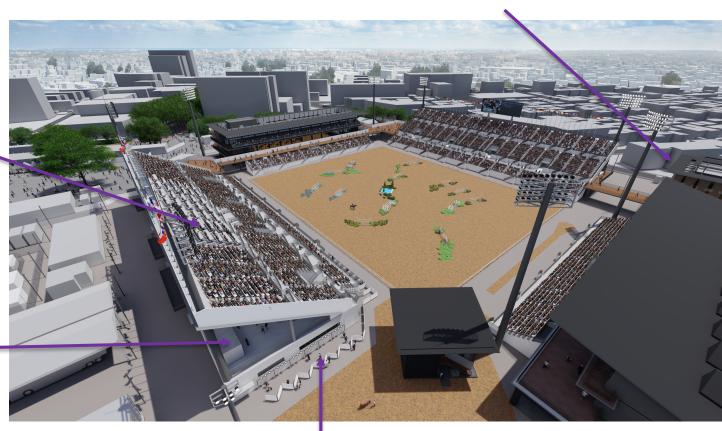

#### Media Shuttle Drop Zone & Venue Access

Broadcast / Press Tribune

Venue Media Centre (under tribune)

Mixed Zone

### TOKYO 2020 - Baji Koen

- Hybrid VMC (incorporating Press Conference room)
- •Press tribune:
- >154 tabled seats
- **≻60** non-tabled seats
- > 4 accessible tabled seats